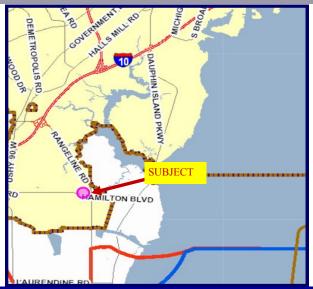

## FOR SALE Industrial Property

3770 Hamilton Boulevard Theodore, AL

\$195,000

1.64 acreZoned I-1 IndustrialApproximately 402 ft frontage on Hamilton Boulevard

For further information contact:

**Brian P. Metcalfe** (251) 432-2600