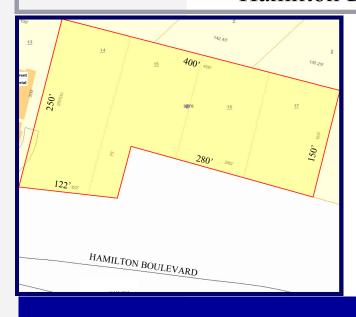

## FOR SALE Industrial Property

3770 Hamilton Boulevard Theodore, AL

\$195,000

1.64 acreZoned I-1 IndustrialApproximately 402 ft frontage on Hamilton Boulevard

For further information contact:

**Brian P. Metcalfe** (251) 432-2600